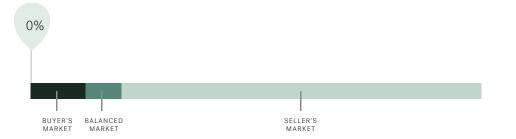

### **Market Status**

# Buyers Market

Pemberton is currently a **Buyers Market**. This means that **less than 12%** of listings are sold within **30 days**. Buyers may have a **slight advantage** when negotiating prices.