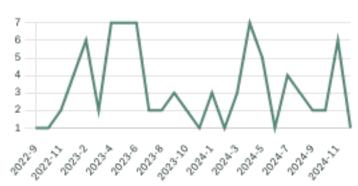

Currently there are homes for sale in Pemberton, with an average price of 975,616, an average size of 986 sqft, and an average price per square feet of \$989.

# Pemberton Neighbourhoods

# December 2024 Pemberton Overview

# KLEIN III



## Sales-to-Active Ratio







# **HPI Benchmark Price (Average Price)**







# **Market Share**







# Pemberton Single Family Houses

KLEIN III



DECEMBER 2024 - 5 YEAR TREND

### **Market Status**

# Buyers Market

Pemberton is currently a **Buyers Market**. This means that **less than 12%** of listings are sold within **30 days**. Buyers may have a **slight advantage** when negotiating prices.









# Summary of Sales Price Change



# Summary of Sales Volume Change



# Sales Price



# Sales-to-Active Ratio



# **Number of Transactions**



# Pemberton Single Family Townhomes

KLEIN III



DECEMBER 2024 - 5 YEAR TREND

### **Market Status**

# Buyers Market

Pemberton is currently a **Buyers Market**. This means that **less than 12%** of listings are sold within **30 days**. Buyers may have a **slight advantage** when negotiating prices.



Of Single Family
Townhouse Listings Sold

Active Single Family
Townhouse Listings
IN PAST 30 DAYS

Single Family
Townhouse Listings Sold

# Summary of Sales Price Change







# Sales Price



# Summary of Sales Volume Change









# Sales-to-Active Ratio



# **Number of Transactions**



# Pemberton Single Family Condos

KLEIN III



DECEMBER 2024 - 5 YEAR TREND

### **Market Status**

# Buyers Market

Pemberton is currently a **Buyers Market**. This means that **less than 12%** of