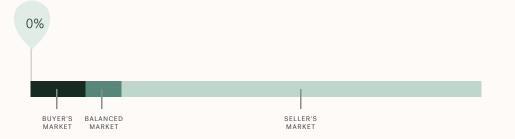

### **Market Status**

# Buyers Market

Pemberton is currently a **Buyers Market**. This means that **less than 12%** of listings are sold within **30 days**. Buyers may have a **slight advantage** when negotiating prices.