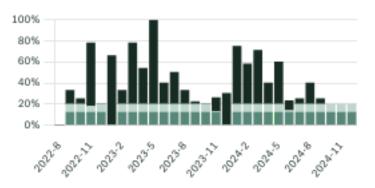

land area of square kilometers. Currently there are homes for sale in Pemberton, with an average price of 975,616, an average size of 986 sqft, and an average price per square feet of \$989.

# Pemberton Neighbourhoods

# December 2024 Pemberton Overview

# KLEIN III



## Sales-to-Active Ratio







# **HPI Benchmark Price (Average Price)**







# **Market Share**







# Pemberton Single Family Houses

KLEIN III



DECEMBER 2024 - 5 YEAR TREND

### **Market Status**

# Buyers Market

Pemberton is currently a **Buyers Market**. This means that **less than 12%** of listings are sold within **30 days**. Buyers may have a **slight advantage** when negotiating prices.









# Summary of Sales Price Change



# Summary of Sales Volume Change



# Sales Price



# Sales-to-Active Ratio



# **Number of Transactions**



# Pemberton Single Family Townhomes

KLEIN III



DECEMBER 2024 - 5 YEAR TREND

### **Market Status**

# Buyers Market

Pemberton is currently a **Buyers Market**. This means that **less than 12%** of listings are sold within **30 days**. Buyers may have a **slight advantage** when negotiating prices.



Of Single Family
Townhouse Listings Sold

Active Single Family
Townhouse Listings
IN PAST 30 DAYS

Single Family
Townhouse Listings Sold

# Summary of Sales Price Change







# Sales Price



# Summary of Sales Volume Change









# Sales-to-Active Ratio



# **Number of Transactions**



# Pemberton Single Family Condos

KLEIN III



DECEMBER 2024 - 5 YEAR TREND

### **Market Status**

# Buyers Market

Pemberton is currently a **Buyers Market**. This