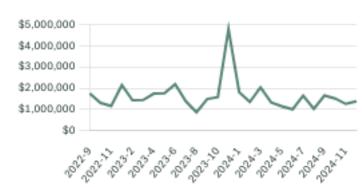

tely residents living in a land area of square kilometers. Currently there are homes for sale in Pemberton, with an average price of 975,616, an average size of 986 sqft, and an average price per square feet of \$989.

# Pemberton Neighbourhoods

# December 2024 Pemberton Overview

# KLEIN III



## Sales-to-Active Ratio







# **HPI Benchmark Price (Average Price)**







# **Market Share**







# Pemberton Single Family Houses

KLEIN III



DECEMBER 2024 - 5 YEAR TREND

### **Market Status**

# Buyers Market

Pemberton is currently a **Buyers Market**. This means that **less than 12%** of listings are sold within **30 days**. Buyers may have a **slight advantage** when negotiating prices.









# Summary of Sales Price Change



# Summary of Sales Volume Change



# Sales Price



# Sales-to-Active Ratio



# **Number of Transactions**



# Pemberton Single Family Townhomes

KLEIN III



DECEMBER 2024 - 5 YEAR TREND

### **Market Status**

# Buyers Market

Pemberton is currently a **Buyers Market**. This means that **less than 12%** of listings are sold within **30 days**. Buyers may have a **slight advantage** when negotiating prices.



Of Single Family
Townhouse Listings Sold

Active Single Family
Townhouse Listings
IN PAST 30 DAYS

Single Family
Townhouse Listings Sold

# Summary of Sales Price Change







# Sales Price



# Summary of Sales Volume Change









# Sales-to-Active Ratio



# **Number of Transactions**



# Pemberton Single Family Condos

KLEIN III



DECEMBER 2024 - 5 YEAR TREND

### **Market Status**

# Buyers Market

Pemberton is currentl