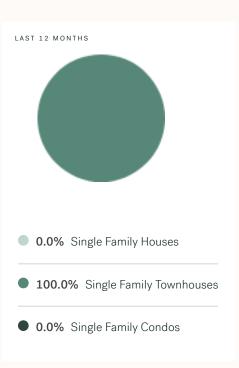

KLEIN III



RESIDENTIAL MARKET REPORT

# Pemberton

December 2024



# **Pemberton Specialists**



Olga Tarasenko

B.LING (BACHELOR OF LINGUISTICS), DIBM

604 684 8844 · 705 olga@kleingroup.com

# **About Pemberton**

Pemberton is a suburb of Vancouver, bordering, with approximately residents living in a land area of square kilometers. Currently there are homes for sale in Pemberton, with an average price of 975,616, an average size of 986 sqft, and an average price per square feet of \$989.

# Pemberton Neighbourhoods

# December 2024 Pemberton Overview

# KLEIN III



## Sales-to-Active Ratio







# **HPI Benchmark Price (Average Price)**







# **Market Share**







# Pemberton Single Family Houses

KLEIN III



DECEMBER 2024 - 5 YEAR TREND

### **Market Status**

# Buyers Market

Pemberton is currently a **Buyers Market**. This means that **less than 12%** of listings are sold within **30 days**. Buyers may have a **slight advantage** when negotiating prices.









# Summary of Sales Price Change



# Summary of Sales Volume Change



# Sales Price



# Sales-to-Active Ratio



# **Number of Transactions**



# Pemberton Single Family Townhomes

KLEIN III



DECEMBER 2024 - 5 YEAR TREND

### **Market Status**

# Buyers Market

Pemberton is currently a **Buyers Market**. This means that **less than 12%** of listings are sold within **30 days**. Buyers may have a **slight advantage** when negotiating prices.



Of Single Family
Townhouse Listings