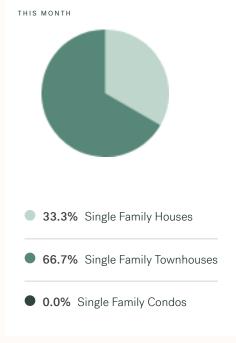

KLEIN III



RESIDENTIAL MARKET REPORT

# Pemberton

December 2024



# **Pemberton Specialists**



Olga Tarasenko

B.LING (BACHELOR OF LINGUISTICS), DIBM

604 684 8844 · 705 olga@kleingroup.com

# **About Pemberton**

Pemberton is a suburb of Vancouver, bordering, with approximately residents living in a land area of square kilometers. Currently there are homes for sale in Pemberton, with an average price of 975,616, an average size of 986 sqft, and an average price per square feet of \$989.

# Pemberton Neighbourhoods

# December 2024 Pemberton Overview

# KLEIN III



## Sales-to-Active Ratio







# **HPI Benchmark Price (Average Price)**







# **Market Share**







# Pemberton Single Family Houses

KLEIN III



DECEMBER 2024 - 5 YEAR TREND

### **Market Status**

# Buyers Market

Pemberton is currently a **Buyers Market**. This means that **less than 12%** of listings are sold within **30 days**. Buyers may have a **slight advantage** when negotiating prices.









# Summary of Sales Price Change



# Summary of Sales Volume Change



# Sales Price



# Sales-to-Active Ratio



# **Number of Transactions**



# Pemberton Single Family Townhomes

KLEIN III



DECEMBER 2024 - 5 YEAR TREND

### **Market Status**

# Buyers Market

Pemberton is currently a **Buyers Market**. This means that **less than 12%** of listings are sold within **30 days**. Buyers may have a **slight advantage** when negotiating prices.



Of Single Family
Townhouse Listi