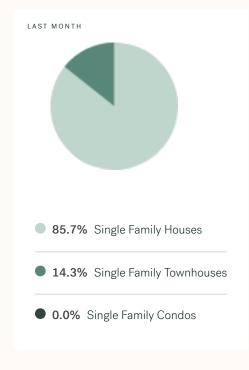

KLEIN III



RESIDENTIAL MARKET REPORT

# Pemberton

December 2024



# **Pemberton Specialists**



Olga Tarasenko

B.LING (BACHELOR OF LINGUISTICS), DIBM

604 684 8844 · 705 olga@kleingroup.com

# **About Pemberton**

Pemberton is a suburb of Vancouver, bordering, with approximately residents living in a land area of square kilometers. Currently there are homes for sale in Pemberton, with an average price of 975,616, an average size of 986 sqft, and an average price per square feet of \$989.

# Pemberton Neighbourhoods

# December 2024 Pemberton Overview

# KLEIN III



## Sales-to-Active Ratio







# **HPI Benchmark Price (Average Price)**







# **Market Share**







# Pemberton Single Family Houses

KLEIN III



DECEMBER 2024 - 5 YEAR TREND

### **Market Status**

# Buyers Market

Pemberton is currently a **Buyers Market**. This means that **less than 12%** of listings are sold within **30 days**. Buyers may have a **slight advantage** when negotiating prices.









# Summary of Sales Price Change



# Summary of Sales Volume Change



# Sales Price



# Sales-to-Active Ratio



# **Number of Transactions**



# Pemberton Single Family Townhomes

KLEIN III



DECEMBER 2024 - 5 YEAR TREND

### **Market Status**

# Buyers Market

Pemberton is currently a **Buyers Market**. This means that **less than 12%** of listings are sold within **30 days**. Buyers may have a **slight advantage** when negotiating prices.



Of Single Family
Townhouse Listing