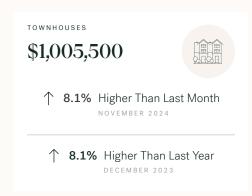

# Pemberton Single Family Townhomes

KLEIN III

DECEMBER 2024 - 5 YEAR TREND

# Summary of Sales Price Change

# Sales Price